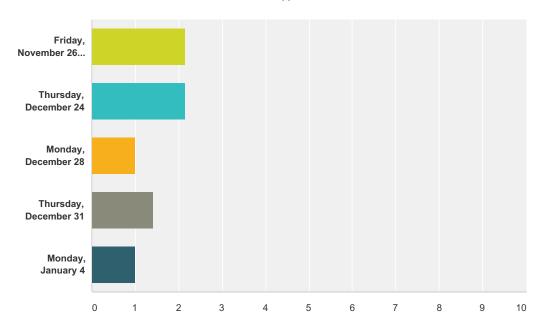

## Q2 Please select the appropriate response to when your company is open or closed during the holiday season:

Answered: 7 Skipped: 0

|                                              | Open Full Day | Open Half Day or Shortened Hours | Closed | Total | Weighted Average |
|----------------------------------------------|---------------|----------------------------------|--------|-------|------------------|
| Friday, November 26 (Day after Thanksgiving) | 42.86%        | 0.00%                            | 57.14% |       |                  |
|                                              | 3             | 0                                | 4      | 7     | 2.14             |
| Thursday, December 24                        | 28.57%        | 28.57%                           | 42.86% |       |                  |
|                                              | 2             | 2                                | 3      | 7     | 2.14             |
| Monday, December 28                          | 100.00%       | 0.00%                            | 0.00%  |       |                  |
|                                              | 7             | 0                                | 0      | 7     | 1.00             |
| Thursday, December 31                        | 57.14%        | 42.86%                           | 0.00%  |       |                  |
|                                              | 4             | 3                                | 0      | 7     | 1.43             |
| Monday, January 4                            | 100.00%       | 0.00%                            | 0.00%  |       |                  |
|                                              | 7             | 0                                | 0      | 7     | 1.00             |